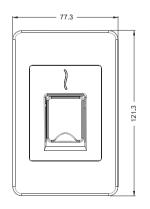

## **Dimensions (mm)**

#### Additional Info

Working Temperature: -10 °C ~ 45 °C Working Humidity: 20 ~ 95%

Dimensions(LxWxH):  $121.3 \times 77.3 \times 38$  mm

Algorithm: ZKFinger v10.0