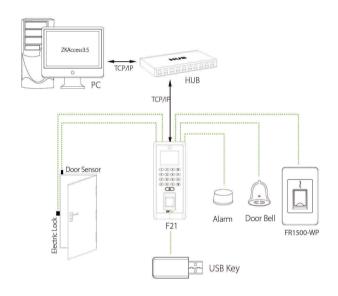

## **Configuration**

#### Compatibility

inBio/inBioPro Controllers Standalone Fingerprint Devices

#### Communication

RS485