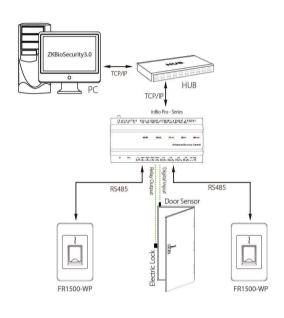

## **Configuration**

#### Compatibility

inBio/inBioPro Controllers Standalone Fingerprint Devices

#### Communication

RS485