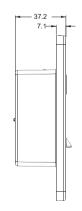

## **Dimensions (mm)**

#### Additional Info

Working Temperature: -10 °C ~ 45 °C Working Humidity: 20 ~ 95%

Dimensions(LxWxH):  $121.3 \times 77.3 \times 38$  mm

Algorithm: ZKFinger v10.0