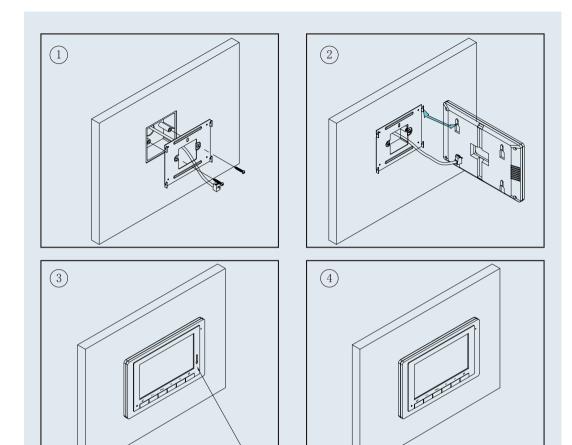

## 2. Door Station Mounting

## 3. Specification

Power supply for indoor monitor:
DC 20~28V

Power consumption: Standby 6.6mA; Working 240mA

Monitor screen: 7 Inch digital color TFT

Pull down the monitor, make it hung on four hooks of backplane.