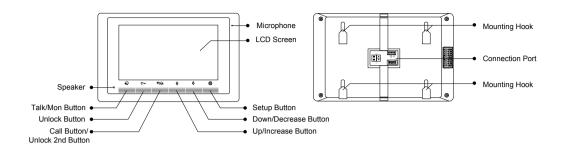

#### 1. Parts and Functions

### **Terminal description**

- \* L1,L2: Bus terminal.
- \* SW+,SW-: Door bell call button connection port.
- \* Ring,GND: Extra buzzer connection port.
- \* DIP switches: Total 6 bits can be configured.
- \* Bit1~Bit5: Used to User Code setting.
- \* Bit6: Set to ON if the monitor is at the end of the line or works with DBC4A. Otherwise, set to OFF.