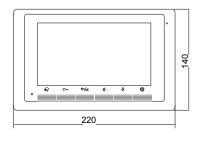

#### **DIMENSION**

Display Resolutions: 800\*3(R, G, B) x 480 pixels

Video signal: 1Vp-p, 75Ω, CCIR standard

Wiring: 2 wires, non-polarity

Dimension: 140(H)×220(W)×17.5(D)mm