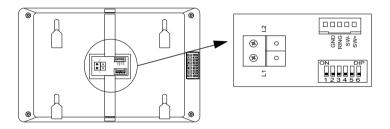

### **Terminal description**

- \* L1,L2: Bus terminal.
- \* SW+,SW-: Door bell call button connection port.
- \* Ring,GND: Extra buzzer connection port.
- \* DIP switches: Total 6 bits can be configured.
- \* Bit1~Bit5: Used to User Code setting.
- \* Bit6: Set to ON if the monitor is at the end of the line or works with DBC4A. Otherwise, set to OFF.