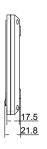

#### **DIMENSION**

Display Resolutions: 800\*3(R, G, B) x 480 pixels

Video signal: 1Vp-p, 75Ω, CCIR standard

Wiring: 2 wires, non-polarity

Dimension: 140(H)×220(W)×17.5(D)mm