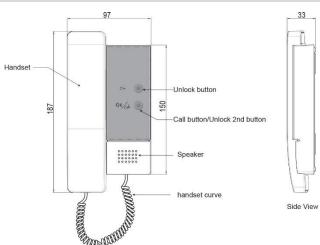

# **Technical Specification**

| Power Supply        | DC 24V                          |
|---------------------|---------------------------------|
| Power Consumption   | Standby 2.1mA<br>Working 75.9mA |
| Working Temperature | -15°C ~ +55°C                   |
| Wiring              | 2 wires, non-polarity           |
| Dimensions          | 187 x 97 x 33mm                 |

#### **Features**

| Handset                                        | Pick up to communicate with visitor                                                                                                                                              |
|------------------------------------------------|----------------------------------------------------------------------------------------------------------------------------------------------------------------------------------|
| Handset Curve                                  | Connect handset with monitor                                                                                                                                                     |
| Unlock Button                                  | Press to release the door                                                                                                                                                        |
| Call Button / 2 <sup>nd</sup><br>Unlock Buttom | In standby mode, pick up the handset, then press Call button to activate inner call During calling/talking state, press 2 <sup>nd</sup> Unlock button to release the second door |
| Speaker                                        | Send out voice from the visitor                                                                                                                                                  |

# Dimensions, Parts and Functions