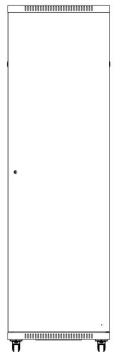

Front View

Side View

Top View

**Bottom View** 

| Model No.       | Capacity | Width (mm) | Depth (mm) | Height (mm) |
|-----------------|----------|------------|------------|-------------|
| DN-19-42U-6/6-V |          | 600        | 600        |             |
| DN-19-42U-6/8-V | 42U      | 600        | 800        | 2055        |
| DN-19-42U-8/8-V |          | 800        | 800        |             |

**Back View** 

Top with 4 Fans.

Bottom with Cable Entry
Front 2 sides with Vertical Cable
Management

Front Door with Swing
Handle Lock

Earth Cable