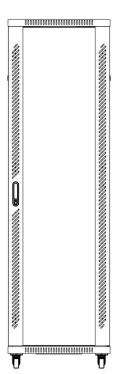

Front View

Side View

Top View

**Bottom View** 

| Model No.       | Capacity | Width (mm) | Depth (mm) | Height (mm) |
|-----------------|----------|------------|------------|-------------|
| DN-19-42U-6/6-V |          | 600        | 600        |             |
| DN-19-42U-6/8-V | 42U      | 600        | 800        | 2055        |
| DN-19-42U-8/8-V |          | 800        | 800        |             |

**Back View** 

Top with 4 Fans.

Bottom with Cable Entry
Front 2 sides with Vertical Cable
Management

Front Door with Swing
Handle Lock

Earth Cable