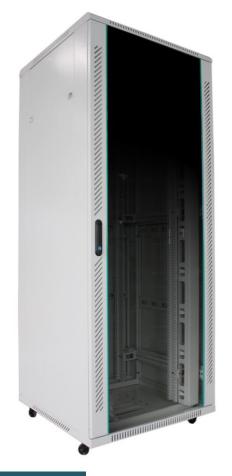

## **Floor Standing Network Cabinet**

- Front Temper Glass door with Swing Handle Lock
- Rear Steel Metal Door with Small Round Lock
- Top with Cooling Fans
- 4 pcs Vertical Mounting Elements
- Side Quick Open Panel
- 800mm Width Rack Front with 2Pcs Vertical Cable
   Managements
- Front Door and Frame connected with Earth Cable
- Top and Bottom with Cable Entry
- Bottom with 4 Castors and 4 Adjustable Feet
- Color: Black (RAL9004)
- Accessory: 20sets Cage Nuts

Front View

Side View

Top View

**Bottom View** 

| Model No.       | Capacity | Width (mm) | Depth (mm) | Height (mm) |
|-----------------|----------|------------|------------|-------------|
| DN-19-42U-6/6-V |          | 600        | 600        |             |
| DN-19-42U-6/8-V | 42U      | 600        | 800        | 2055        |
| DN-19-42U-8/8-V |          | 800        | 800        |             |