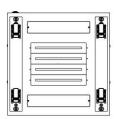

## **Floor Standing Network Cabinet**

- Front Temper Glass door with Swing Handle Lock
- Rear Steel Metal Door with Small Round Lock
- Top with Cooling Fans
- 4 pcs Vertical Mounting Elements
- Side Quick Open Panel
- 800mm Width Rack Front with 2Pcs Vertical Cable
   Managements
- Front Door and Frame connected with Earth Cable
- Top and Bottom with Cable Entry
- Bottom with 4 Castors and 4 Adjustable Feet
- Color: Black (RAL9004)
- Accessory: 20sets Cage Nuts

**Back View** 

Top with 4 Fans.

Bottom with Cable Entry
Front 2 sides with Vertical Cable
Management

Front Door with Swing
Handle Lock

Earth Cable