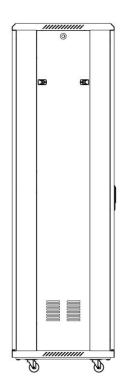

## **Floor Standing Network Cabinet**

- Front Temper Glass door with Swing Handle Lock
- Rear Steel Metal Door with Small Round Lock
- Top with Cooling Fans
- 4 pcs Vertical Mounting Elements
- Side Quick Open Panel
- 800mm Width Rack Front with 2Pcs Vertical Cable
   Managements
- Front Door and Frame connected with Earth Cable
- Top and Bottom with Cable Entry
- Bottom with 4 Castors and 4 Adjustable Feet
- Color: Black (RAL9004)
- Accessory: 20sets Cage Nuts

Front View

Side View

Top View

**Bottom View** 

| Model No.       | Capacity | Width (mm) | Depth (mm) | Height (mm) |
|-----------------|----------|------------|------------|-------------|
| DN-19-42U-6/6-V |          | 600        | 600        |             |
| DN-19-42U-6/8-V | 42U      | 600        | 800        | 2055        |
| DN-19-42U-8/8-V |          | 800        | 800        |             |