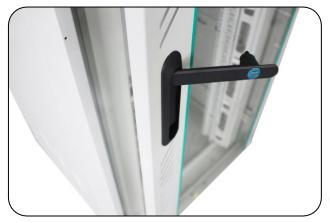

## **Floor Standing Network Cabinet**

- Front Temper Glass door with Swing Handle Lock
- Rear Steel Metal Door with Small Round Lock
- Top with Cooling Fans
- 4 pcs Vertical Mounting Elements
- Side Quick Open Panel
- 800mm Width Rack Front with 2Pcs Vertical Cable
   Managements
- Front Door and Frame connected with Earth Cable
- Top and Bottom with Cable Entry
- Bottom with 4 Castors and 4 Adjustable Feet
- Color: Black (RAL9004)
- Accessory: 20sets Cage Nuts

**Back View** 

Top with 4 Fans.

Bottom with Cable Entry
Front 2 sides with Vertical Cable
Management

Front Door with Swing
Handle Lock

Earth Cable