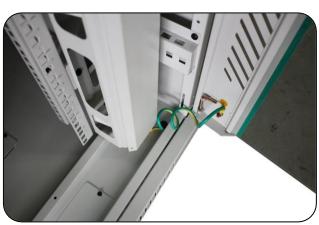

## **Floor Standing Network Cabinet**

- Front Temper Glass door with Swing Handle Lock
- Rear Steel Metal Door with Small Round Lock
- Top with Cooling Fans
- 4 pcs Vertical Mounting Elements
- Side Quick Open Panel
- 800mm Width Rack Front with 2Pcs Vertical Cable
   Managements
- Front Door and Frame connected with Earth Cable
- Top and Bottom with Cable Entry
- Bottom with 4 Castors and 4 Adjustable Feet
- Color: Black (RAL9004)
- Accessory: 20sets Cage Nuts

**Back View** 

Top with 4 Fans.

Bottom with Cable Entry
Front 2 sides with Vertical Cable
Management

Front Door with Swing
Handle Lock

Earth Cable