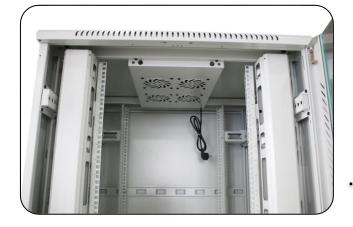

## **Floor Standing Network Cabinet**

- Front Temper Glass door with Swing Handle Lock
- Rear Steel Metal Door with Small Round Lock
- Top with Cooling Fans
- 4 pcs Vertical Mounting Elements
- Side Quick Open Panel
- 800mm Width Rack Front with 2Pcs Vertical Cable
   Managements
- Front Door and Frame connected with Earth Cable
- Top and Bottom with Cable Entry
- Bottom with 4 Castors and 4 Adjustable Feet
- Color: Black (RAL9004)
- Accessory: 20sets Cage Nuts

**Back View** 

Top with 4 Fans.

Bottom with Cable Entry
Front 2 sides with Vertical Cable
Management

Front Door with Swing
Handle Lock

Earth Cable