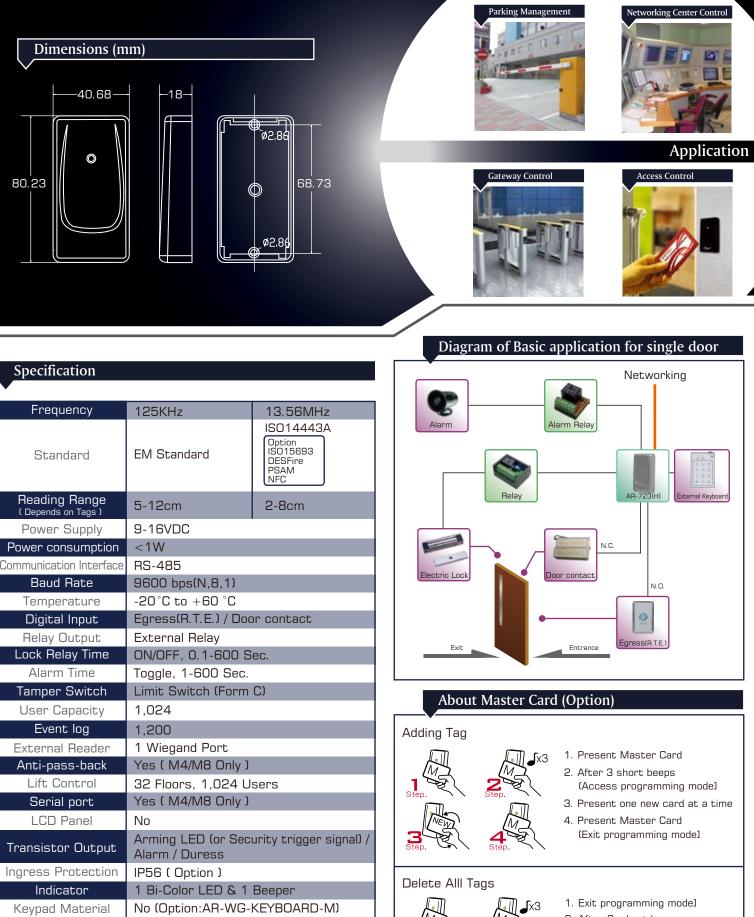

## AR-723 (H) Access Controller

Option

Standard

Ingress Protection : IP56 (Optional) Supports security trigger signal for relay active Built-in Watchdog to prevent system from hanging Have the "MASTER CARD" functions, convenient operation Attach External Keyboard for operating instruction setting AR-721RB relay output module, Support 4 delay time: 0.1, 3, 6, 9 sec.

RFID solutions · Proximity & Smart cards · Hardware & Software OEM/ODM Service

- 2. After 3 short beeps (Access programming mode)
- 3. 1 long warning beep after 2sec.
- 4. 5 short beeps after 5 seconds  $\rightarrow$  cards cleared

P.S. Once MASTER CARD is presented after one warning beep, all card data will be cleared.

Housing Material

Time Zone

**Operation Mode** 

Color

Dimensions (mm)

Weight (g)

ABS

 $40\pm5$ 

11/63(Connect to Multi-Door Networking Controller)

Option:White/Blue/Green/Yellow/Orange/Red

 $60\pm5$ 

Standalone/ Networking

Black / Gray / Silver

81(L)X43(W)X18(H)