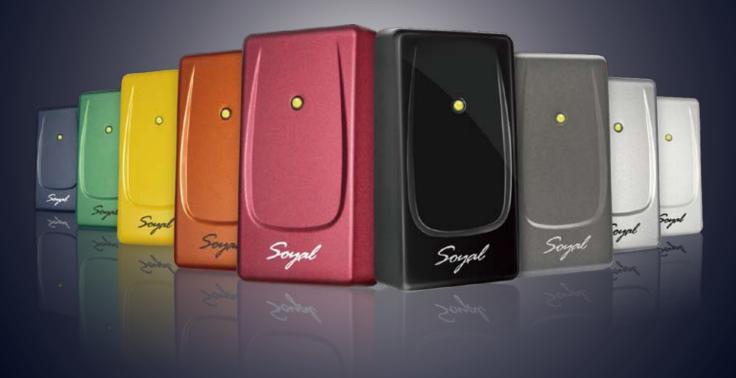

 $40\pm5$ 

11/63(Connect to Multi-Door Networking Controller)

Option:White/Blue/Green/Yellow/Orange/Red

 $60\pm5$ 

Standalone/ Networking

Black / Gray / Silver

81(L)X43(W)X18(H)