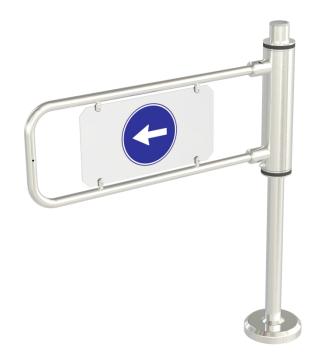

## **SWG 101 TECHNICAL SPECIFICATIONS**

Power Requirements : None (standard version) / For electromagnetic lock version: 24v DC. (250 mA)

**Wing Features** : Ø27 x 2 mm wing flap specially bent 304-grade stainless steel.

**Body Features** : Ø89 x 3 mm 304-grade (Opt. 316-grade) stainless steel.

**IP Rating**: IP 67

**System Features**: Manually operated unidirectional, push to open (90° - clockwise or counter clockwise), spring loaded

return system. For electromagnetic lock version in case of power failure the electromagnetic lock

releases the panel for free passage.

## **Optional Accessories and Applications:**

Electromagnetic Lock with 35 kgf resistance, manual lock, key lock pole, separator.