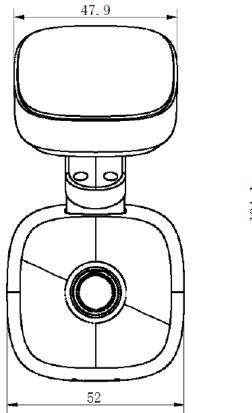

# Dimensions (unit: mm)

### **Specifications**

|                                             | AE-DC5113-F6S                                                                                                                                                                                             |
|---------------------------------------------|-----------------------------------------------------------------------------------------------------------------------------------------------------------------------------------------------------------|
| Camera                                      |                                                                                                                                                                                                           |
| Image Sensor                                | CMOS                                                                                                                                                                                                      |
| Resolution                                  | 1600p @ 30 fps, 1440 p @ 30 fps, 1080p @ 30 fps, 1080p @ 60 fps                                                                                                                                           |
| Angle Adjustment                            | Diagonal: 130°; horizontal: 109°                                                                                                                                                                          |
| Aperture                                    | <i>f</i> /1.6                                                                                                                                                                                             |
| Display                                     | 2" touch screen with 320 x 320 resolution                                                                                                                                                                 |
| Video Compression                           | H.265                                                                                                                                                                                                     |
| OSD                                         | Display time, date, etc.                                                                                                                                                                                  |
| Image Format                                | JPEG                                                                                                                                                                                                      |
| Storage                                     | MicroSD card, maximum 128 GB                                                                                                                                                                              |
| Communication Module                        | Wi-Fi AP                                                                                                                                                                                                  |
| Sensor                                      | G-sensor, GPS                                                                                                                                                                                             |
| Interfaces                                  |                                                                                                                                                                                                           |
| Power Supply                                | USB 2.0                                                                                                                                                                                                   |
| Voice Control                               | Supports recording on/off and taking snapshots, and cutting edge ADAS (Automatic Driver Assistant<br>System) functions (green traffic light alerts, front vehicle moving alerts, speed limit sign alerts) |
| Audio Input                                 | Microphone                                                                                                                                                                                                |
| Audio Output                                | Built-in speaker                                                                                                                                                                                          |
| General                                     |                                                                                                                                                                                                           |
| Working Temperature                         | -20° to 70° C (-4° to 158° F)                                                                                                                                                                             |
| Working Humidity                            | 95% non-condensing                                                                                                                                                                                        |
| Power Supply                                | 5 VDC, 1 A                                                                                                                                                                                                |
| Power Consumption                           | Maximum 3.8 W                                                                                                                                                                                             |
| Dimensions (L x W x H)<br>(without bracket) | 52 mm x 50.4 mm x 51.9 mm (2.05 in x 1.984 in x 2.43 in)                                                                                                                                                  |
| Weight                                      | 152 g                                                                                                                                                                                                     |