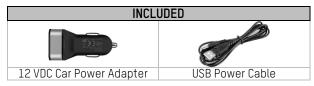

er Consumption                           | Maximum 3.8 W                                                                                                                                                                                             |
| Dimensions (L x W x H)<br>(without bracket) | 52 mm x 50.4 mm x 51.9 mm (2.05 in x 1.984 in x 2.43 in)                                                                                                                                                  |
| Weight                                      | 152 g                                                                                                                                                                                                     |



# Dimensions (unit: mm)







# Accessories