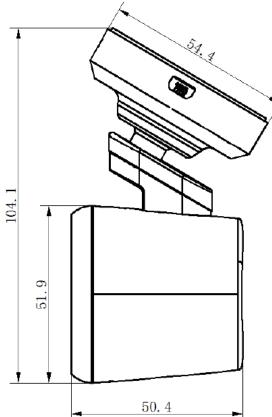

# Dimensions (unit: mm)

### **Specifications**

|                                             | AE-DC5113-F6S                                                                                                                                                                                             |
|---------------------------------------------|-----------------------------------------------------------------------------------------------------------------------------------------------------------------------------------------------------------|
| Camera                                      |                                                                                                                                                                                                           |
| Image Sensor                                | CMOS                                                                                                                                                                                                      |
| Resolution                                  | 1600p @ 30 fps, 1440 p @ 30 fps, 1080p @ 30 fps, 1080p @ 60 fps                                                                                                                                           |
| Angle Adjustment                            | Diagonal: 130°; horizontal: 109°                                                                                                                                                                          |
| Aperture                                    | <i>f</i> /1.6                                                                                                                                                                                             |
| Display                                     | 2" touch screen with 320 x 320 resolution                                                                                                                                                                 |
| Video Compression                           | H.265                                                                                                                                                                                                     |
| OSD                                         | Display time, date, etc.                                                                                                                                                                                  |
| Image Format                                | JPEG                                                                                                                                                                                                      |
| Storage                                     | MicroSD card, maximum 128 GB                                                                                                                                                                              |
| Communication Module                        | Wi-Fi AP                                                                                                                                                                                                  |
| Sensor                                      | G-sensor, GPS                                                                                                                                                                                             |
| Interfaces                                  |                                                                                                                                                                                                           |
| Power Supply                                | USB 2.0                                                                                                                                                                                                   |
| Voice Control                               | Supports recording on/off and taking snapshots, and cutting edge ADAS (Automatic Driver Assistant<br>System) functions (green traffic light alerts, front vehicle moving alerts, speed limit sign alerts) |
| Audio Input                                 | Microphone                                                                                                                                                                                                |
| Audio Output                                | Built-in speaker                                                                                                                                                                                          |
| General                                     |                                                                                                                                                                                                           |
| Working Temperature                         | -20° to 70° C (-4° to 158° F)                                                                                                                                                                             |
| Working Humidity                            | 95% non-condensing                                                                                                                                                                                        |
| Power Supply                                | 5 VDC, 1 A                                                                                                                                                                                                |
| Power Consumption                           | Maximum 3.8 W                                                                                                                                                                                             |
| Dimensions (L x W x H)<br>(without bracket) | 52 mm x 50.4 mm x 51.9 mm (2.05 in x 1.984 in x 2.43 in)                                                                                                                                                  |
| Weight                                      | 152 g                                                                                                                                                                                                     |