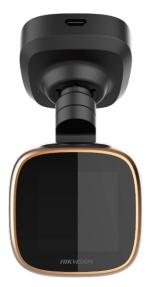

The Hikvision AE-DC5113-F6S HD Dashboard Camera is a high resolution automotive dash cam that features easy installation and operation. The device communicates with its phone app through built-in Wi-Fi.

#### Available Models

AE-DC5113-F6S

Œ

FC

SP.