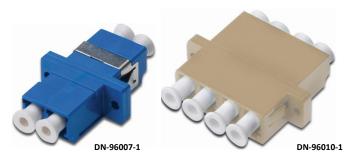

# **Product Number Information**

| DN-96007-1<br>DN-96008-1 | DIGITUS® LC/LC Duplex Coupler, color blue, circonia ceramic sleeve, polymer housing, Singlemode, incl. fixing material DIGITUS® LC/LC Duplex Coupler, color Beige, circonia ceramic sleeve, polymer housing, Multimode, incl. fixing material |
|--------------------------|-----------------------------------------------------------------------------------------------------------------------------------------------------------------------------------------------------------------------------------------------|
| DN-96009-1               | DIGITUS® LC/LC Duplex Coupler, color Aqua, circonia ceramic sleeve, polymer housing, Multimode, incl. fixing material                                                                                                                         |
| DN-96010-1               | DIGITUS® LC/LC Quad Coupler, color Beige, circonia ceramic sleeve, Plastikgehäuse, Multimode, incl. fixing material                                                                                                                           |
| DN-96011-1               | DIGITUS® LC/LC Quad Coupler, color Aqua, circonia ceramic sleeve,<br>Plastikgehäuse, Singlemode, incl. fixing material                                                                                                                        |
| DN-96012-1               | DIGITUS® LC/LC Quad Coupler, color blue, circonia ceramic sleeve, Plastikgehäuse, Singlemode, incl. fixing material                                                                                                                           |
| DN-96016-1               | DIGITUS® LC/LC Quad Coupler, circonia ceramic sleeve, metal housing, Singlemode, incl. fixing material                                                                                                                                        |
| DN-96017-1               | DIGITUS® LC/LC Quad Coupler, circonia ceramic sleeve, metal housing, Multimode, incl. fixing material                                                                                                                                         |