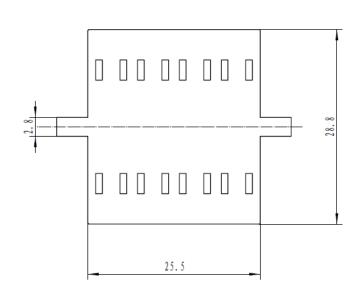

best of possible ways.

### **Specifications**

| Connector             | Singlemode 9/125 μ  | Multimode 50/125 μ      |
|-----------------------|---------------------|-------------------------|
| Ferrule               | Ceramic             | Ceramic                 |
| Color                 | Blue/Metal          | Beige/Aqua/Violet/Metal |
| Insertion loss        | < 0.20 dB           | < 0.20 dB               |
| Life cycle            | max. 1000 matings   | max. 1000 matings       |
| Operating temperature | -40 °C up to +85 °C | -40 °C up to +85 °C     |



# **Application Areas**

- CATV
- Active Network/Transceiver
- Passive Network
- Telecommunication
- Metro
- Multimedia
- Test equipment
- Gigabit Ethernet
- Video

# **Technical Drawings**

# **LC Duplex**

# 12.8

# **LC Quad**









# **Product Number Information**

| DN-96007-1<br>DN-96008-1 | DIGITUS® LC/LC Duplex Coupler, color blue, circonia ceramic sleeve, polymer housing, Singlemode, incl. fixing material DIGITUS® LC/LC Duplex Coupler, color Beige, circonia ceramic sleeve, polymer housing, Multimode, incl. fixing material |
|--------------------------|-----------------------------------------------------------------------------------------------------------------------------------------------------------------------------------------------------------------------------------------------|
| DN-96009-1               | DIGITUS® LC/LC Duplex Coupler, color Aqua, circonia ceramic sleeve, polymer housing, Multimode, incl. fixing material