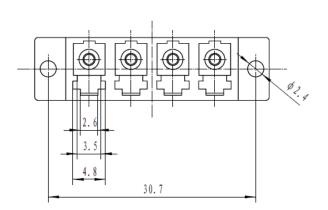

of possible ways.

### **Specifications**

| Connector             | Singlemode 9/125 μ  | Multimode 50/125 μ      |
|-----------------------|---------------------|-------------------------|
| Ferrule               | Ceramic             | Ceramic                 |
| Color                 | Blue/Metal          | Beige/Aqua/Violet/Metal |
| Insertion loss        | < 0.20 dB           | < 0.20 dB               |
| Life cycle            | max. 1000 matings   | max. 1000 matings       |
| Operating temperature | -40 °C up to +85 °C | -40 °C up to +85 °C     |



# **Application Areas**

- CATV
- Active Network/Transceiver
- Passive Network
- Telecommunication
- Metro
- Multimedia
- Test equipment
- Gigabit Ethernet
- Video

# **Technical Drawings**

# **LC Duplex**

# 12.8

# **LC Quad**









# **Product Number Information**

| DN-96007-1<br>DN-96008-1 | DIGITUS® LC/LC Duplex Coupler, color blue, circonia ceramic sleeve, polymer housing, Singlemode, incl. fixing material DIGITUS® LC/LC Duplex Coupler, color Beige, circonia ceramic sleeve, polymer housing, Multimode, incl. fixing material |
|--------------------------|-----------------------------------------------------------------------------------------------------------------------------------------------------------------------------------------------------------------------------------------------|
| DN-96009-1               | DIGITUS® LC/LC Duplex Coupler, color Aqua, circonia ceramic sleeve, polymer housing, Multimode, incl. fixing material