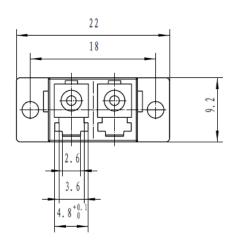

st of possible ways.

### **Specifications**

| Connector             | Singlemode 9/125 μ  | Multimode 50/125 μ      |
|-----------------------|---------------------|-------------------------|
| Ferrule               | Ceramic             | Ceramic                 |
| Color                 | Blue/Metal          | Beige/Aqua/Violet/Metal |
| Insertion loss        | < 0.20 dB           | < 0.20 dB               |
| Life cycle            | max. 1000 matings   | max. 1000 matings       |
| Operating temperature | -40 °C up to +85 °C | -40 °C up to +85 °C     |



# **Application Areas**

- CATV
- Active Network/Transceiver
- Passive Network
- Telecommunication
- Metro
- Multimedia
- Test equipment
- Gigabit Ethernet
- Video

# **Technical Drawings**

# **LC Duplex**

# 12.8

# **LC Quad**









# **Product Number Information**

| DN-96007-1<br>DN-96008-1 | DIGITUS® LC/LC Duplex Coupler, color blue, circonia ceramic sleeve, polymer housing, Singlemode, incl. fixing material DIGITUS® LC/LC Duplex Coupler, color Beige, circonia ceramic sleeve, polymer housing, Multimode, incl. fixing material |
|--------------------------|-----------------------------------------------------------------------------------------------------------------------------------------------------------------------------------------------------------------------------------------------|
| DN-96009-1               | DIGITUS® LC/LC Duplex Coupler, color Aqua, circonia ceramic sleeve, polymer housing, Multimode, incl. fixing material