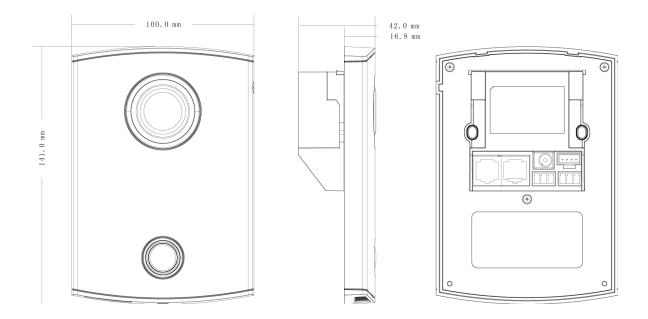

## DH-VTO5000C

|  | Power<br>Consumption | Standby $\leq 1W$ , work $\leq 4W$ |
|--|----------------------|------------------------------------|
|  | work<br>environment  | Temperature: -20℃~+60℃             |
|  | Dimensions           | 141mm*100mm*16.8mm (L*W*T)         |
|  | Weight               | 0.4kg                              |

### **Dimensions**