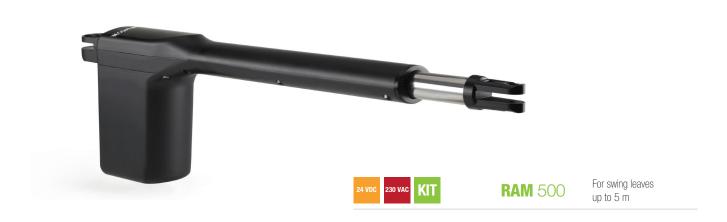

Electromechanical actuators with telescopic rod for residential swing gates. For leaves up to 5 m (max. leaf weight 200 kg) and up to 500 kg (max. leaf length 2 m).

Ram is a line of telescopic **reversible** actuators for swing leaves up to 5 m. With their excellent resistance to any weather and Comunello-made mechanical parts, these actuators are built to last. A simple and quick emergency release lever adds to the safety and reliability of the actuator. The use of standard screw-fixed support brackets make these actuators extremely easy to install.

# **RAM** 500