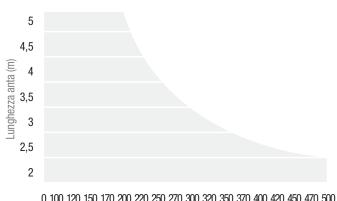

## **OPERATING LIMITS**

0 100 120 150 170 200 220 250 270 300 320 350 370 400 420 450 470 500