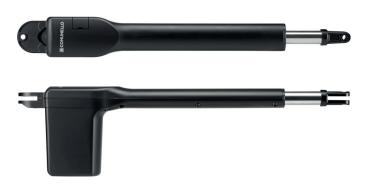

Electromechanical actuators with telescopic rod for residential swing gates. For leaves up to 5 m (max. leaf weight 200 kg) and up to 500 kg (max. leaf length 2 m).

Ram is a line of telescopic **reversible** actuators for swing leaves up to 5 m. With their excellent resistance to any weather and Comunello-made mechanical parts, these actuators are built to last. A simple and quick emergency release lever adds to the safety and reliability of the actuator. The use of standard screw-fixed support brackets make these actuators extremely easy to install.

# **REVERSIBLE**

The actuator's simmetry and upper release mechanism allow the actuator to be assembled on both the left or right leaf.