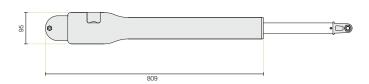

Electromechanical actuators with telescopic rod for residential swing gates. For leaves up to 5 m (max. leaf weight 200 kg) and up to 500 kg (max. leaf length 2 m).

Ram is a line of telescopic **reversible** actuators for swing leaves up to 5 m. With their excellent resistance to any weather and Comunello-made mechanical parts, these actuators are built to last. A simple and quick emergency release lever adds to the safety and reliability of the actuator. The use of standard screw-fixed support brackets make these actuators extremely easy to install.

| ARTICLE                | RAM500 24V    | RAM500 230V   |
|------------------------|---------------|---------------|
| Operating power supply | 24 VDC        | 230 VAC       |
| Power consumption      | 100 W         | 280 W         |
| Max. absorption.       | 5 A           | 1,2 A         |
| Max. thrust            | 1800 N        | 2000 N        |
| Max stroke             | 524 mm        | 524 mm        |
| Duty cycle             | Intensive use | 30%           |
| Protection degree (IP) | IP44          | IP44          |
| Insulation class       | 2             | 1 (earthing)  |
| Working temperature    | -20°C / +50°C | -20°C / +50°C |
| Speed                  | 22 mm/s       | 15 mm/s       |
| Weight                 | 17,6 kg       | 18,6 kg       |