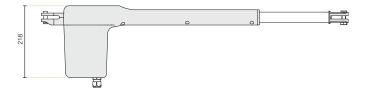

| ARTICLE                | RAM500 24V    | RAM500 230V   |
|------------------------|---------------|---------------|
| Operating power supply | 24 VDC        | 230 VAC       |
| Power consumption      | 100 W         | 280 W         |
| Max. absorption.       | 5 A           | 1,2 A         |
| Max. thrust            | 1800 N        | 2000 N        |
| Max stroke             | 524 mm        | 524 mm        |
| Duty cycle             | Intensive use | 30%           |
| Protection degree (IP) | IP44          | IP44          |
| Insulation class       | 2             | 1 (earthing)  |
| Working temperature    | -20°C / +50°C | -20°C / +50°C |
| Speed                  | 22 mm/s       | 15 mm/s       |
| Weight                 | 17,6 kg       | 18,6 kg       |