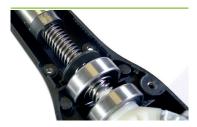

# **FIXING**

Stainless steel spindle and die-cast aluminium and zinc alloy front bracket for maximum reliability and durability.