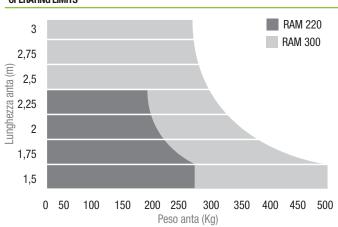

TRONG**



Monobloc die-cast aluminium casing and epoxy-powder coating for excellent resistance to any weather.

## MECHANICAL MADE IN COMUNELLO



Perfectly-matching metallic transmission gears for maximum efficiency, precision, quiet movement and reliability.

## **SAFE**



Irreversible motor. Easy-opening emergency release mechanism with die-cast aluminium handle.

## **LIMIT STOPS**



Disc-spring closing limit switches guarantee a smooth return movement without overloading the operator.

## **FIXING**



Stainless steel spindle and die-cast aluminium and zinc alloy front bracket for maximum reliability and durability.

#### **REVERSIBLE**



The actuator's simmetry and upper release mechanism allow the actuator to be assembled on both the left or right leaf.

# **OPERATING LIMITS**



#### SIZES



#### **MAIN FITTINGS**





AC 10 12 V HORIZONTAL ELECTRIC LOCK



QUAD 1 / QUAD 2 / QUAD HP ELECTRIC SWITCHBOARD FOR 1 OR 2 OPERATORS



DART PHOTOCELLS



SWIFT LED BLINKING WARNING LIGHTS



VICTOR 2 RC 2 CHANNEL, ROLLING CODE REMOTE CONTROL



INDEX KEY SELECTOR SWITCH



TACT RADIO DIGITAL SWITCH WITH RADIO CONTROLLED KEYPAD



PLEASE FIND A COMPLETE LIST OF ACCESSORIES ON WWW.COMUNELLO.COM