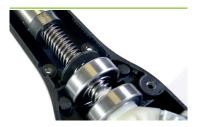

## **FIXING**

Stainless steel spindle and die-cast aluminium and zinc alloy front bracket for maximum reliability and durability.