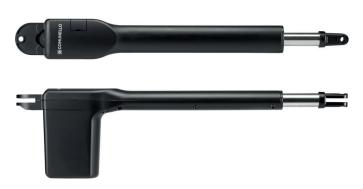

#### **REVERSIBLE**

The actuator's simmetry and upper release mechanism allow the actuator to be assembled on both the left or right leaf.