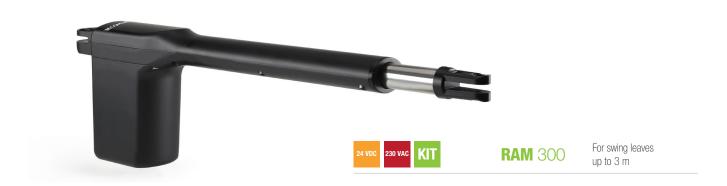

Electromechanical actuators with telescopic rod for residential swing gates. For leaves up to 3 m (max. leaf weight 300 kg) and up to 500 kg (max. leaf length 1.5 m).

Ram is a line of telescopic **reversible** actuators for swing leaves up to 5 m. With their excellent resistance to any weather and Comunello-made mechanical parts, these actuators are built to last. A simple and quick emergency release lever adds to the safety and reliability of the actuator. The use of standard screw-fixed support brackets make these actuators extremely easy to install.

# **RAM** 300