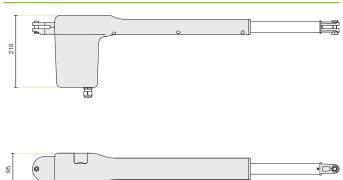

obloc die-cast aluminium casing and epoxy-powder coating for excellent resistance to any weather.

## MECHANICAL MADE IN COMUNELLO



Perfectly-matching metallic transmission gears for maximum efficiency, precision, quiet movement and reliability.

## **SAFE**



Irreversible motor. Easy-opening emergency release mechanism with die-cast aluminium handle.

## **LIMIT STOPS**



Disc-spring closing limit switches guarantee a smooth return movement without overloading the operator.

## **FIXING**



Stainless steel spindle and die-cast aluminium and zinc alloy front bracket for maximum reliability and durability.

#### **REVERSIBLE**



The actuator's simmetry and upper release mechanism allow the actuator to be assembled on both the left or right leaf.

# **OPERATING LIMITS**



#### SIZES



#### **MAIN FITTINGS**





AC 10 12 V HORIZONTAL ELECTRIC LOCK



QUAD 1 / QUAD 2 / QUAD HP ELECTRIC SWITCHBOARD FOR 1 OR 2 OPERATORS



DART PHOTOCELLS



SWIFT LED BLINKING WARNING LIGHTS



VICTOR 2 RC 2 CHANNEL, ROLLING CODE REMOTE CONTROL



INDEX KEY SELECTOR SWITCH



TACT RADIO DIGITAL SWITCH WITH RADIO CONTROLLED KEYPAD



PLEASE FIND A COMPLETE LIST OF ACCESSORIES ON WWW.COMUNELLO.COM