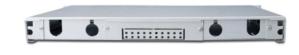

# **DIGITUS®** Fiber Optic Sliding Splice Box

#### **Performance Overview**

- Unassembled, without front panel
- Carrier housing made of 1.5mm sheet steel, varnished
- Color grey RAL 7035 or black RAL 9005
- Width 483mm, depth 220mm, pull-out depth 210mm, depth is adjustable
- Inner dimension approx.: 44 (H) x 428 (W) x 240 (D) mm
- Holder for splice cassettes
- Punched out ground to fix pigtails
- 4 PG entries and 2 cable entries
- PG 16 screws and mounting material included in delivery
- Suitable for front panel DN-96201, DN-96202, DN-96204, DN-96205, DN-96206, DN-96207
- Dimensions (HxWxD): 44,483,280 mm
- Operating Temperature -20°C ~ +75°C