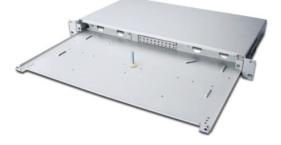

# **DIGITUS®** Fiber Optic Sliding Splice Box

#### **Performance Overview**

- Unassembled, without front panel
- Carrier housing made of 1.5mm sheet steel, varnished
- Color grey RAL 7035 or black RAL 9005
- Width 483mm, depth 220mm, pull-out depth 210mm, depth is adjustable
- Inner dimension approx.: 44 (H) x 428 (W) x 240 (D) mm
- Holder for splice cassettes
- Punched out ground to fix pigtails
- 4 PG entries and 2 cable entries
- PG 16 screws and mounting material included in delivery
- Suitable for front panel DN-96201, DN-96202, DN-96204, DN-96205, DN-96206, DN-96207
- Dimensions (HxWxD): 44,483,280 mm
- Operating Temperature -20°C ~ +75°C