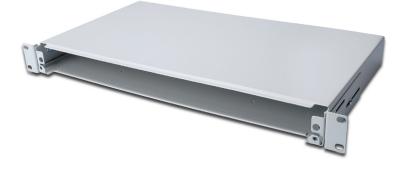

# **DIGITUS®** Fiber Optic Sliding Splice Box

#### **Performance Overview**

- Unassembled, without front panel
- Carrier housing made of 1.5mm sheet steel, varnished
- Color grey RAL 7035 or black RAL 9005
- Width 483mm, depth 220mm, pull-out depth 210mm, depth is adjustable
- Inner dimension approx.: 44 (H) x 428 (W) x 240 (D) mm
- Holder for splice cassettes
- Punched out ground to fix pigtails
- 4 PG entries and 2 cable entries
- PG 16 screws and mounting material included in delivery
- Suitable for front panel DN-96201, DN-96202, DN-96204, DN-96205, DN-96206, DN-96207
- Dimensions (HxWxD): 44,483,280 mm
- Operating Temperature -20°C ~ +75°C